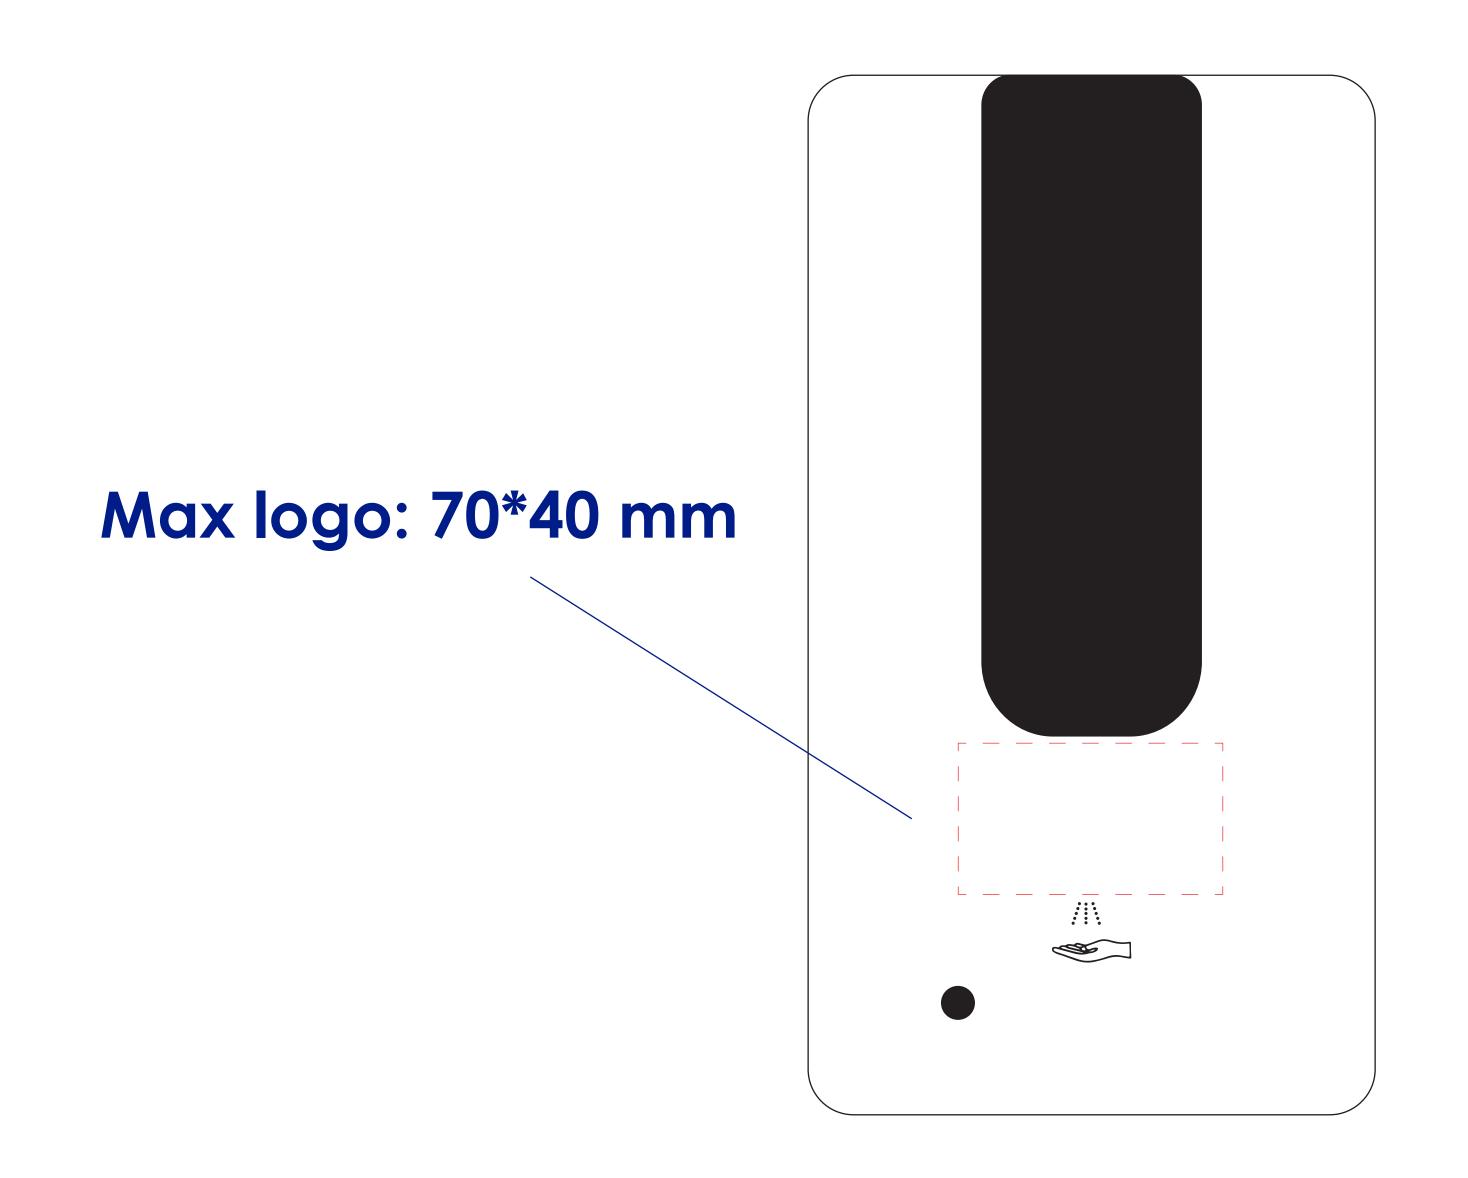

## Product Colour

White

Wall Mounted Hand Sanitizer Dispenser
150mm\*275mm
Branding Method: Silk Print

## Logo Size

mm\*mm